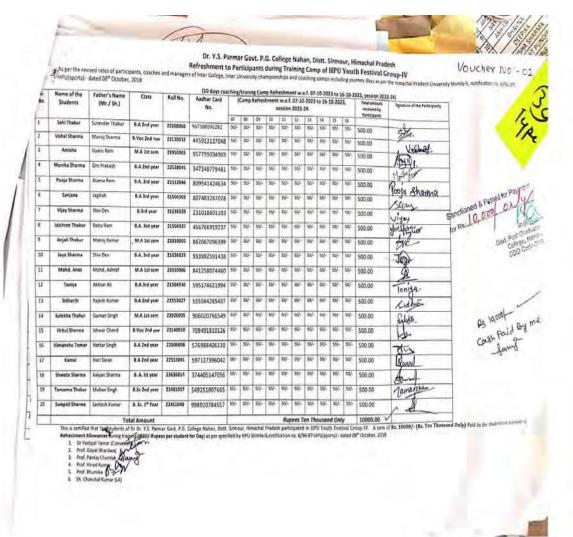

## 

| Sr.  | Name       |          |          | CESILE      |                                                                              |           |
|------|------------|----------|----------|-------------|------------------------------------------------------------------------------|-----------|
| No.  | Name       | Class    | Roll No. | Contact No. | Are you enrolled in<br>any computer course<br>if yes then name the<br>course | Signature |
| ]•   | Sagey.     | BALCE    |          |             |                                                                              | Casas.    |
| ).   | Ashop.     | PAIST    |          |             |                                                                              | De        |
| 3.   | Sameer     | DAFINA   |          |             |                                                                              | She -     |
| 1.   | //         | cur. BAT |          |             |                                                                              | Rahel     |
| · .  | Planish.   | BA13+    |          | Maria       |                                                                              | eserch    |
| 6.   | Ajay.      | BATIN    |          |             |                                                                              | Jan -     |
| •0)  |            |          |          |             |                                                                              |           |
| _    | 0 9-       | 10 (1    | ) e      |             |                                                                              |           |
|      | 800 mi     | K (Moi   | nen).    |             |                                                                              |           |
| 1.   | Neelam.    | BAISI    |          | î.          |                                                                              | Reilin    |
| ).   | Ishika.    | BAIN     |          |             |                                                                              | Thology   |
| 3.   | leigen za. | BSCIST   |          | 20          |                                                                              | Priyal    |
| ц,   | manisha.   | BAI      |          |             |                                                                              | De        |
| 3-   | Neha.      | BAU      |          |             |                                                                              | Telrey.   |
|      |            |          | <u> </u> | A           |                                                                              |           |
| 1.   | Mah        | imif     | 7 (M)    | 11 2        | 5.4.                                                                         | 4. 2      |
|      | 1000       |          |          |             |                                                                              |           |
|      | 9          |          |          |             |                                                                              |           |
| - \$ | · Julant   | •        | 6- 8     | lian        | 180                                                                          |           |
| _    | ,          |          |          |             | 1                                                                            |           |
| _    |            |          |          |             |                                                                              |           |
| 4    |            |          |          |             |                                                                              |           |
|      |            | •        |          |             | -                                                                            |           |
| T    |            |          |          |             |                                                                              |           |