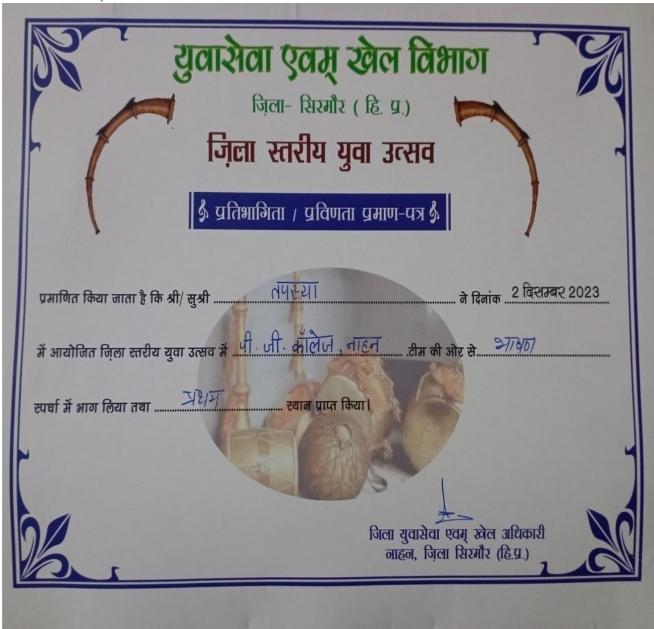

#### ✓<u>ATTENDANCE SHEET</u>

| Sr. No. | Name         | Class          | Roll No.          | Signature     |
|---------|--------------|----------------|-------------------|---------------|
| 1       | Ishu         | B.A 1st year   | 23538049          | I3hu          |
| 2       | Madhubala    | 12             | 23536048          | madhibeole    |
| 3       | Simsan       | u              | 23 <b>52</b> 3023 | Sme           |
| 4       | Anjana       | 1,             | 23536029          | ARjem         |
| 5       | Poonam       | ν              | 23536020          | Pour          |
| 6       | Priya        | "              | 23538039          | lu            |
| 7       | Nikila       | B. A 2thd year | 23538010          | Miasta        |
| 8       | Sheetal      | BA 1st year    | 23538033          | Sheetry       |
| 9       | Ankita       | n              | 23623027          | Auata         |
| 10      | Himani       | 11             | 23538047          | Hlmemi        |
| 11.     | Nisha thakus | 13             | 23538019          | Misha Thedeer |
| 12      | Jakshmi      | 1,             | 23538006          | Leekeheni-    |
| _13     | Prifi        | "              | 23538026          | Priti         |
| 14      | Tarana       | 11             | 23623014          | Taleur        |
| 15      | Nishita      | n              | 23538007          | (Noish 94)    |
| 16      | Prifika      | 12             | 23538002          | 010           |
| 17      | Jasmine      | "              | 23538031          | JASMINE       |
| 18      | Monika       | 11             | 23623003          |               |
| 19      | Anshika      | ))             | 23538011          | Pathley       |
| 20      | Anshu        | ),             | 23538021          | Sayly         |
| 21      | Arti         | 11             | 23538025          | Pati          |
| 22      | Rachna       | 0 /            |                   | A 1           |
| 23      | vishalaha    | 1/             | 23538024          |               |
| 24      | 10 miles     | <b>^</b>       | 23623029          |               |
| 25      | Roota        | B. 1 2nd year  | 2253805           | Reety         |
| _       | Dinga        |                | 22623035          | Divyer        |
| 56      | Harprit      | B.A 1st year   | 23536037          | Holprit       |
| 27      | Palak        | <b>)</b> 1     | 23538080          | Palak G       |
| 28      | Songkshi     | 1,             | 2353803           | Covally.      |
| 29      | Ifilia       | 1,             | 2362 3011         | 2 Celaly      |
|         | 1 SLAMMA     | to all         | 4                 | 4 00          |