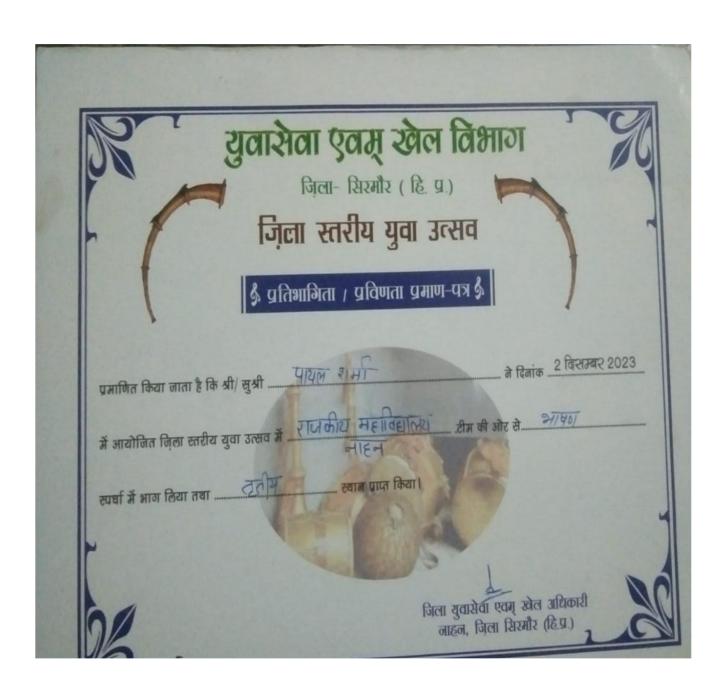

#### ✓<u>ATTENDANCE SHEET</u>

| Sr. No. | Name         | Class          | Roll No.          | Signature     |
|---------|--------------|----------------|-------------------|---------------|
| 1       | Ishu         | B.A 1st year   | 23538049          | I3hu          |
| 2       | Madhubala    | 12             | 23536048          | madhibeole    |
| 3       | Simsan       | u              | 23 <b>52</b> 3023 | Sme           |
| 4       | Anjana       | 1,             | 23536029          | ARjem         |
| 5       | Poonam       | ν              | 23536020          | Pour          |
| 6       | Priya        | "              | 23538039          | lu            |
| 7       | Nikila       | B. A 2thd year | 23538010          | Miasta        |
| 8       | Sheetal      | BA 1st year    | 23538033          | Sheetry       |
| 9       | Ankita       | n              | 23623027          | Auata         |
| 10      | Himani       | 11             | 23538047          | Hlmemi        |
| 11.     | Nisha thakus | 13             | 23538019          | Misha Thedeer |
| 12      | Jakshmi      | 1,             | 23538006          | Leekeheni-    |
| _13     | Prifi        | "              | 23538026          | Priti         |
| 14      | Tarana       | 11             | 23623014          | Taleur        |
| 15      | Nishita      | n              | 23538007          | (Noish 94)    |
| 16      | Prifika      | 12             | 23538002          | 010           |
| 17      | Jasmine      | "              | 23538031          | JASMINE       |
| 18      | Monika       | 11             | 23623003          |               |
| 19      | Anshika      | ))             | 23538011          | Pathley       |
| 20      | Anshu        | ),             | 23538021          | Sayly         |
| 21      | Arti         | 11             | 23538025          | Pati          |
| 22      | Rachna       | 0 /            |                   | A 1           |
| 23      | vishalaha    | 1/             | 23538024          |               |
| 24      | 10 miles     | <b>^</b>       | 23623029          |               |
| 25      | Roota        | B. 1 2nd year  | 2253805           | Reety         |
| _       | Dinga        |                | 22623035          | Divyer        |
| 56      | Harprit      | B.A 1st year   | 23536037          | Holprit       |
| 27      | Palak        | <b>)</b> 1     | 23538080          | Palak G       |
| 28      | Songkshi     | 1,             | 2353803           | Covally.      |
| 29      | Ifilia       | 1,             | 2362 3011         | 2 Celaly      |
|         | 1 SLAMMA     | to all         | 4                 | 4 00          |