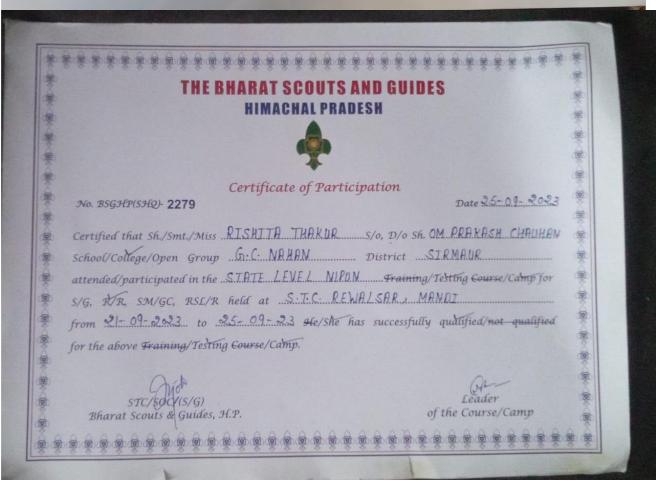

|
| <b>9</b> | attended/participated in the STATE LEVEL NIPUM F | raining/Testing Course/Camp for                |
| 9        | S/G, R/R, SM/GC, RSI/R held at S.T.C. REWALS     | SAR, MANDI                                     |
| <b>2</b> | from 21-09-23 to 25-09-23 He/She has succ        | cessfully qualified/not qualified              |
| b        | for the above Training/Testing Course/Camp.      |                                                |
| b        |                                                  |                                                |
| b        | C Jugh                                           | Ceader                                         |
| 0        | STC/\$OC/(S/G)<br>Bharat Scouts & Guides, H.P.   | of the Course/Camp                             |



20.8 Ranger volunteers attended the BSGHP state level Nipun testing camp at Mandi (HP)

| Manui (IIF)                                                                                                                                                                                                                                                                                  |
|----------------------------------------------------------------------------------------------------------------------------------------------------------------------------------------------------------------------------------------------------------------------------------------------|
| 28th to 30th September 2009.