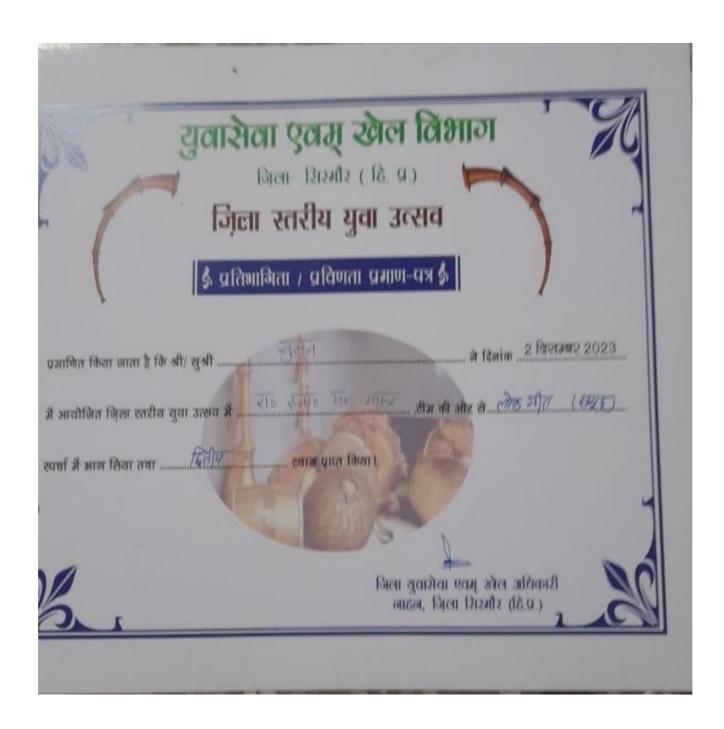

#### ✓<u>ATTENDANCE SHEET</u>

| Sr. No. | Name         | Class          | Roll No.          | Signature     |
|---------|--------------|----------------|-------------------|---------------|
| 1       | Ishu         | B.A 1st year   | 23538049          | I3hu          |
| 2       | Madhubala    | 12             | 23536048          | madhibeole    |
| 3       | Simsan       | u              | 23 <b>52</b> 3023 | Sme           |
| 4       | Anjana       | 1,             | 23536029          | ARjem         |
| 5       | Poonam       | ν              | 23536020          | Pour          |
| 6       | Priya        | "              | 23538039          | lu            |
| 7       | Nikila       | B. A 2thd year | 23538010          | Miasta        |
| 8       | Sheetal      | BA 1st year    | 23538033          | Sheetry       |
| 9       | Ankita       | n              | 23623027          | Auata         |
| 10      | Himani       | 11             | 23538047          | Hlmemi        |
| 11.     | Nisha thakus | 13             | 23538019          | Misha Thedeer |
| 12      | Jakshmi      | 1,             | 23538006          | Leekeheni-    |
| _13     | Prifi        | "              | 23538026          | Priti         |
| 14      | Tarana       | 11             | 23623014          | Taleur        |
| 15      | Nishita      | n              | 23538007          | (Noish 94)    |
| 16      | Prifika      | 12             | 23538002          | 010           |
| 17      | Jasmine      | "              | 23538031          | JASMINE       |
| 18      | Monika       | 11             | 23623003          |               |
| 19      | Anshika      | ))             | 23538011          | Pathley       |
| 20      | Anshu        | ),             | 23538021          | Sayly         |
| 21      | Arti         | 11             | 23538025          | Pati          |
| 22      | Rachna       | 0 /            |                   | A 1           |
| 23      | vishalaha    | 1/             | 23538024          |               |
| 24      | 10 miles     | <b>^</b>       | 23623029          |               |
| 25      | Roota        | B. 1 2nd year  | 2253805           | Reety         |
| _       | Dinga        |                | 22623035          | Divyer        |
| 56      | Harprit      | B.A 1st year   | 23536037          | Holprit       |
| 27      | Palak        | <b>)</b> 1     | 23538080          | Palak G       |
| 28      | Songkshi     | 1,             | 2353803           | Covally.      |
| 29      | Ifilia       | 1,             | 2362 3011         | 2 Celaly      |
|         | 1 SLAMMA     | to all         | 4                 | 4 00          |