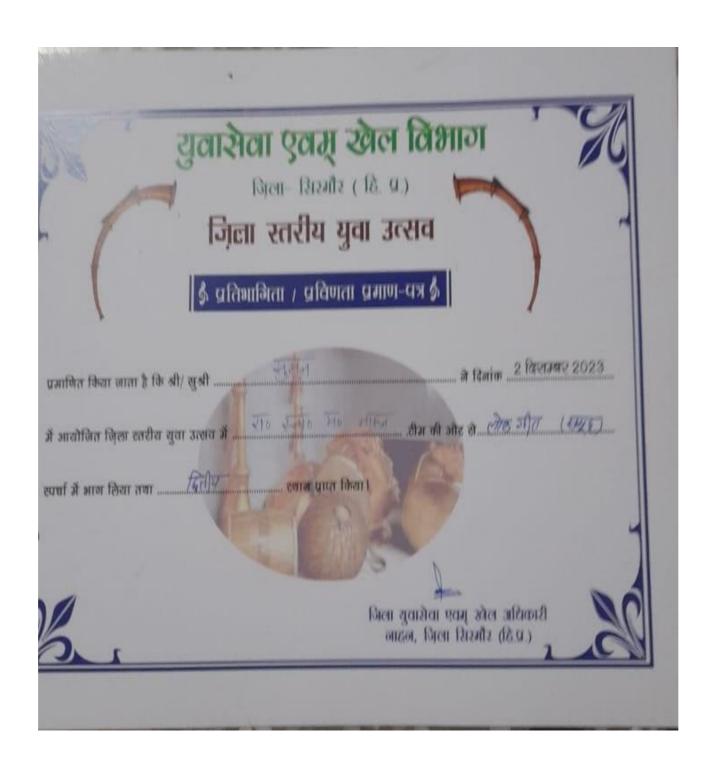

#### ✓<u>ATTENDANCE SHEET</u>

| Sr. No. | Name         | Class          | Roll No.          | Signature     |
|---------|--------------|----------------|-------------------|---------------|
| 1       | Ishu         | B.A 1st year   | 23538049          | I3hu          |
| 2       | Madhubala    | 12             | 23536048          | madhibeole    |
| 3       | Simsan       | u              | 23 <b>52</b> 3023 | Sme           |
| 4       | Anjana       | 1,             | 23536029          | ARjem         |
| 5       | Poonam       | ν              | 23536020          | Pour          |
| 6       | Priya        | "              | 23538039          | lu            |
| 7       | Nikila       | B. A 2thd year | 23538010          | Miasta        |
| 8       | Sheetal      | BA 1st year    | 23538033          | Sheetry       |
| 9       | Ankita       | n              | 23623027          | Auata         |
| 10      | Himani       | 11             | 23538047          | Hlmemi        |
| 11.     | Nisha thakus | 13             | 23538019          | Misha Thedeer |
| 12      | Jakshmi      | 1,             | 23538006          | Leekeheni-    |
| _13     | Prifi        | "              | 23538026          | Priti         |
| 14      | Tarana       | 11             | 23623014          | Taleur        |
| 15      | Nishita      | n              | 23538007          | (Noish 94)    |
| 16      | Prifika      | 12             | 23538002          | 010           |
| 17      | Jasmine      | "              | 23538031          | JASMINE       |
| 18      | Monika       | 11             | 23623003          |               |
| 19      | Anshika      | ))             | 23538011          | Pathley       |
| 20      | Anshu        | ),             | 23538021          | Sayly         |
| 21      | Arti         | 11             | 23538025          | Pati          |
| 22      | Rachna       | 0 /            |                   | A 1           |
| 23      | vishalaha    | 1/             | 23538024          |               |
| 24      | 10 miles     | <b>^</b>       | 23623029          |               |
| 25      | Roota        | B. 1 2nd year  | 2253805           | Reety         |
| _       | Dinga        |                | 22623035          | Divyer        |
| 56      | Harprit      | B.A 1st year   | 23536037          | Holprit       |
| 27      | Palak        | <b>)</b> 1     | 23538080          | Palak G       |
| 28      | Songkshi     | 1,             | 2353803           | Covally.      |
| 29      | Ifilia       | 1,             | 2362 3011         | 2 Celaly      |
|         | 1 SLAMMA     | to all         | 4                 | 4 00          |