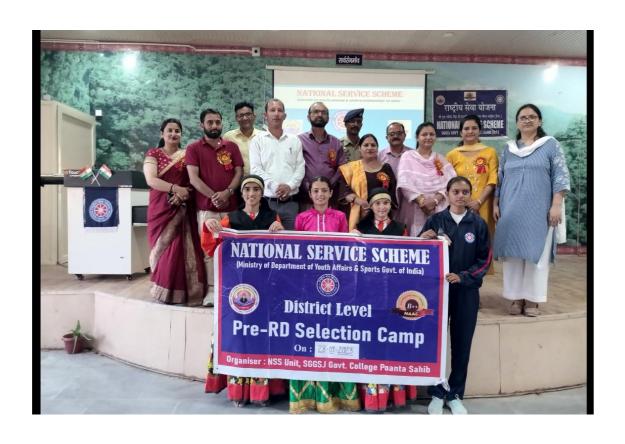

r GPG College, Nahan Dr. Yashwant Singh Parmar Dr YSP Go िश्वासी किया के प्राप्त के प् GCN-15/2023-(Estt.) - 686

Dated: 27-09-2023

#### \*OFFICE ORDER\*

In reference to the mail received from the Programme Coordinator-NSS & Nodal Officer, Distt. Sirmour the following Female NSS Volunteer of NSS unit Govt. P.G. College Nahan are selected to attend Pre RD selection of Sirmour District at Govt. College Paonta Sahib on 28-09-2023 at 10.00 am.

1. Nitika Sharma, Roll No. 21621435 BA-III

2. Ishika, Roll No. 22521038 BA-II

3. Preeti Roll No. 22521014 BA-II

Principal,

Govt. Post. Graduate College, Nahan District Sirmour.

Endst No. & Date: As Above.

Copy to :-

1. The Principal, Govt. College Paonta Sahib for information.

Principal,

Govt. Post. Graduate College, Nahan District Sirmour.



## 22.13 students participated in the HPU Youth Festival Group held at GC Nalagarh

| ~   | 6            |           | НРИ УОИТН Р |                 |          |          |         | w.              | E.F                         | то    |